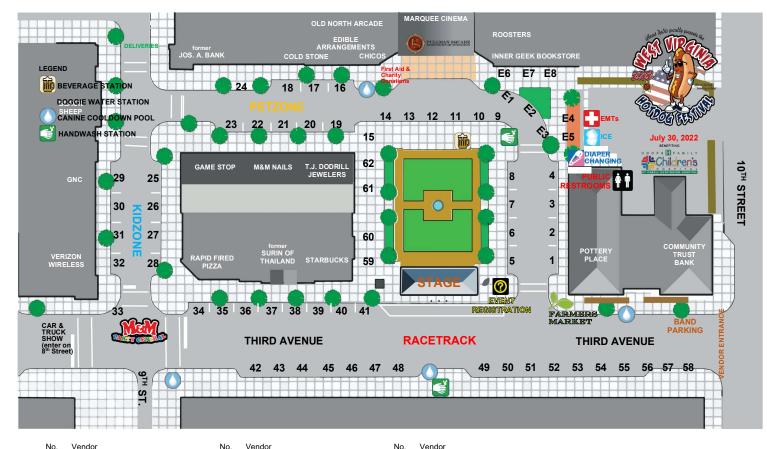

### No. Vendor

### The Square

- Armstrong 1 2
- Armstrong 3
- Barboursville Sno Biz
- 4 Dave's T & L Hot Dogs
- The Shake Shoppe-Ironton 5 6 Sams Hot Dogs
- 7 Midway Hot Dogs
- 8 Rick's Lemonade
- Do Not Use 9
- Scentsy 10
- Terra Leaf 11
- 12
- Cabell Vocational School Scraggle Pop Kettlecorn 13
- Stewarts Original Hot Dogs 14
- Stewarts Original Hot Dogs 15

## Pet Zone

- Help For Animals 16 Blessed Furever Dog Training 17
- The Happy Hound Treats Shaffer's Drive-In-Milton 18
- 19
- 20 Winnywear.net
- 21 Long Dog Rescue
- 22 TTA MS Wood Creations 23
- 24 Gue's Concessions
- Kid Zone
- 25 M & M
- 26 M & M
- 27 M & M 28 M & M
- 29 M & M
- M & M 30

Imperial Events WV 47 48 Ohio University Southern Solar Holler 49

31

32

33

34

35

36

37

38

39

40

41

Third

42

43

44

45

46

50 Solar Holler

Pilot Club

- 51 Trulieve
- 52 Secure Construction 53 Leaf Filter
- 54 WV Public Broadcasting
- 55 Marshall & Kathy's Recycled Metal Art
- 56 Marshall & Kathy's Recycled Metal Art

Face painting by Jody Riffe

Dog Haus Biergarten-B'ville

Holy Smoke BBQ-Ceredo

Team 4 WV Children-CASA

Heart of Appalachia Educational Center

Rick's Lemonade

Kona Ice of Ashland

Stat's Bar and Grill

Dickie Dogs Ken's Clay Jewelry

Ken's Clay Jewelry

Avenue/Sidewalk Side

Jehovah Witnesses

Corps of Engineers

Grumpy Gary's

M & M

Third Avenue/Stage Side

- 57 Marshall & Kathy's Recycled Metal Art
- Marshall & Kathy's Recycled Metal Art Double D Designs 58
- 59 60
- Still Meadows Plants & Crafts 61 Down To The Wick Candles
- 62 Christine's Sparkle Shop

\*special thanks to M & M Inflatables & Games; and Regeration Church for the event baby-changing station.

# Craft Zone

- Cheryl Akers Parklane Jewelry E1 E2
  - Lillia Rose and Trendy Tresses with Tricia
- E3 Name Rings by Kay F4
- Suga Girls Merch E5
- Big Brothers/Big Sisters of the Tri-State Color Street/Ursulette Huntley E6
- Stormborn Divinations E7
- E8 The Psychic Shop

- Cruise In:
- 2 spaces for Yes Chevy